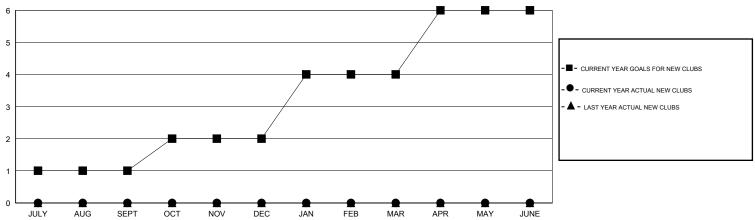

## GOALS AND ACTUAL NEW CLUBS CUMULATIVE

# LOCATION SOUTH CAROLINA

GMT CA 1

|               |                  | Clubs               |                            |                             | Members  RESULTS FOR 2013-2014 |                    |                            |                              |                             |
|---------------|------------------|---------------------|----------------------------|-----------------------------|--------------------------------|--------------------|----------------------------|------------------------------|-----------------------------|
|               | RESU             | LTS FOR 2013-2014   |                            |                             |                                |                    |                            |                              |                             |
| QUARTER       | NEW CLUB<br>GOAL | ACTUAL NEW<br>CLUBS | ACTUAL<br>DROPPED<br>CLUBS | ACTUAL NET<br>GAIN/<br>LOSS | QUARTER                        | NEW MEMBER<br>GOAL | ACTUAL TOTAL MEMBERS ADDED | ACTUAL<br>DROPPED<br>MEMBERS | ACTUAL NET<br>GAIN/<br>LOSS |
| JULY/AUG/SEPT | 1                | 0                   | 0                          | 0                           | JULY/AUG/SEPT                  | 25                 | 16                         | 51                           | -35                         |
| OCT/NOV/DEC   | 1                | 0                   | 0                          | 0                           | OCT/NOV/DEC                    | 25                 | 27                         | 19                           | 8                           |
| JAN/FEB/MAR   | 2                | 0                   | 0                          | 0                           | JAN/FEB/MAR                    | 45                 | 15                         | 25                           | -10                         |
| APR/MAY/JUNE  | 2                | 0                   | 0                          | 0                           | APR/MAY/JUNE                   | 48                 | 0                          | 0                            | 0                           |