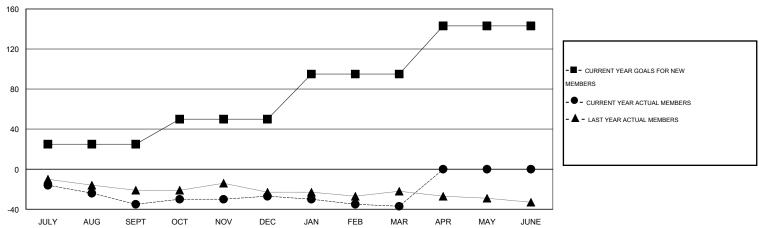

#### GOALS AND ACTUAL MEMBERS CUMULATIVE

| DROPPED CLUBS: 0  DROPPED MEMBERS |              | 16 CLUBS OF 32 ADDED 1 OR MORE<br>NEW MEMBERS | GENDER DISTRIBUTION           MALE         563 (68.49%)           FEMALE         259 (31.51%) |   |           |
|-----------------------------------|--------------|-----------------------------------------------|-----------------------------------------------------------------------------------------------|---|-----------|
| DECEASED CLUB CANCELLED OTHER     | 7<br>0<br>88 | CLICK HERE FOR HEALTH ASSESSMENT DATA         | FAMILY UNIT MEMBERS HEAD OF HOUSEHOLD                                                         |   | 126<br>61 |
| TOTAL                             | 95           |                                               | NON-HEAD OF HOUSEHOL                                                                          | D | 65        |

# LOCATION SOUTH CAROLINA

GMT CA 1

|               |                  | Clubs               |                            |                             | Members  RESULTS FOR 2013-2014 |                    |                            |                              |                             |
|---------------|------------------|---------------------|----------------------------|-----------------------------|--------------------------------|--------------------|----------------------------|------------------------------|-----------------------------|
|               | RESU             | LTS FOR 2013-2014   |                            |                             |                                |                    |                            |                              |                             |
| QUARTER       | NEW CLUB<br>GOAL | ACTUAL NEW<br>CLUBS | ACTUAL<br>DROPPED<br>CLUBS | ACTUAL NET<br>GAIN/<br>LOSS | QUARTER                        | NEW MEMBER<br>GOAL | ACTUAL TOTAL MEMBERS ADDED | ACTUAL<br>DROPPED<br>MEMBERS | ACTUAL NET<br>GAIN/<br>LOSS |
| JULY/AUG/SEPT | 1                | 0                   | 0                          | 0                           | JULY/AUG/SEPT                  | 25                 | 16                         | 51                           | -35                         |
| OCT/NOV/DEC   | 1                | 0                   | 0                          | 0                           | OCT/NOV/DEC                    | 25                 | 27                         | 19                           | 8                           |
| JAN/FEB/MAR   | 2                | 0                   | 0                          | 0                           | JAN/FEB/MAR                    | 45                 | 15                         | 25                           | -10                         |
| APR/MAY/JUNE  | 2                | 0                   | 0                          | 0                           | APR/MAY/JUNE                   | 48                 | 0                          | 0                            | 0                           |